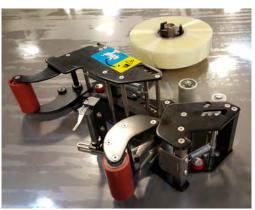

n, OH 44311 Phone: (330) 253-5800 | Fax: (330) 253-5805 Online at www.Berran.com



# EAGLE T100SM CARTON SEALING MACHINE



ALL MACHINES AND PARTS STOCKED IN AKRON, OHIO



## **BERRAN** INDUSTRIAL GROUP, INC.

570 Wolf Ledges Parkway, Akron, OH 44311 | Phone: (330) 253-5800 | Fax: (330) 253-5805

#### **Standard Features**

- Top and bottom tape heads, 2" only
- Extension in/out-feed roller tables
- · Adjustable table work height
- Locking roller caster wheels
- Dual mast with top squeezers
- · All-metal drive wheel

## **Specifications**

- Dual 1/4HP motors / Powered "side" drive belts
- 30 cartons per minute sealing speed

Power requirement: 110VAC / 60Hz

Max. Load: 80lbs Carton size

> Length: 6.00" to ∞ Width: 3.75" to 11.75" Height: 3.00" to 18.50"

\* 1-year parts warranty \*





**Tape Head Assembly** 



**Control Panel** 

## Dimensions





#### **DISTRIBUTED BY**