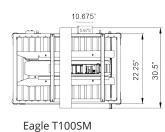

www.Berran.com



# EAGLE T100SM CARTON SEALING MACHINE



ALL MACHINES AND PARTS STOCKED IN AKRON, OHIO



## **BERRAN** INDUSTRIAL GROUP, INC.

570 Wolf Ledges Parkway, Akron, OH 44311 | Phone: (330) 253-5800 | Fax: (330) 253-5805

#### **Standard Features**

- Top and bottom tape heads, 2" only
- Extension in/out-feed roller tables
- · Adjustable table work height
- Locking roller caster wheels
- Dual mast with top squeezers
- · All-metal drive wheel

## **Specifications**

- Dual 1/4HP motors / Powered "side" drive belts
- 30 cartons per minute sealing speed

Power requirement: 110VAC / 60Hz

Max. Load: 80lbs Carton size

> Length: 6.00" to ∞ Width: 3.75" to 11.75" Height: 3.00" to 18.50"

\* 1-year parts warranty \*





**Tape Head Assembly** 



**Control Panel** 

## Dimensions





#### **DISTRIBUTED BY**