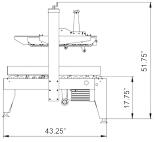

t www.Berran.com



# EAGLE T100SM CARTON SEALING MACHINE



ALL MACHINES AND PARTS STOCKED IN AKRON, OHIO



## **BERRAN** INDUSTRIAL GROUP, INC.

570 Wolf Ledges Parkway, Akron, OH 44311 | Phone: (330) 253-5800 | Fax: (330) 253-5805

#### **Standard Features**

- Top and bottom tape heads, 2" only
- Extension in/out-feed roller tables
- · Adjustable table work height
- Locking roller caster wheels
- Dual mast with top squeezers
- · All-metal drive wheel

## **Specifications**

- Dual 1/4HP motors / Powered "side" drive belts
- 30 cartons per minute sealing speed

Power requirement: 110VAC / 60Hz

Max. Load: 80lbs Carton size

> Length: 6.00" to ∞ Width: 3.75" to 11.75" Height: 3.00" to 18.50"

\* 1-year parts warranty \*





**Tape Head Assembly** 



**Control Panel** 

## Dimensions





#### **DISTRIBUTED BY**