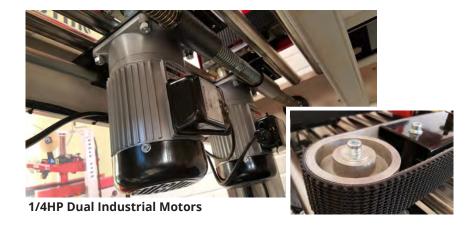

## **Specifications**

- Dual 1/4HP motors / Powered "side" drive belts
- 30 cartons per minute sealing speed

Power requirement: 110VAC / 60Hz

Max. Load: 80lbs Carton size

> Length: 6.00" to ∞ Width: 3.75" to 11.75" Height: 3.00" to 18.50"